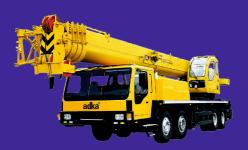

### Heavy Equipment Rental

**Certified Mobile Cranes** Certified Mobile Cranes of Capacity 20 Ton-1200 Ton.

Available Equipment Range

Certified Rough Terrain Certified Rough Terrain Cranes of Capacity 25 Ton-120 Jon.