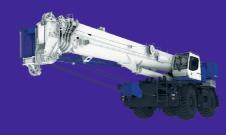

### Heavy Equipment Rental

**Certified Mobile Cranes** Certified Mobile Cranes of Capacity 20 Ton-1200 Ton.

Available Equipment Range

Certified Rough Terrain Certified Rough Terrain Cranes of Capacity 25 Ton-120 Jon.