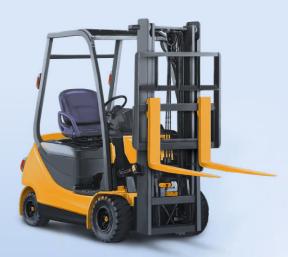

# LIGHT EQUIPMENTS

- Power Generators
- Welding Machines
- Tower Light
- Air compressor
- Forklifts
- Tele handler
- Man lifts

04

Scissor Lifts

**Man Lifts** 