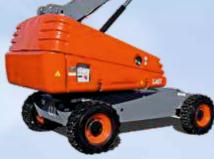

# LIGHT EQUIPMENTS

- Power Generators
- Welding Machines
- Tower Light
- Air compressor
- Forklifts
- Tele handler
- Man lifts

04

Scissor Lifts

**Man Lifts** 